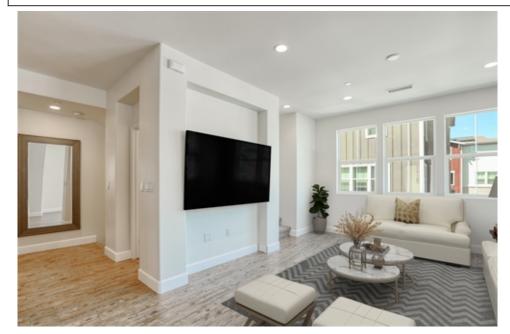

Welcome to 546 Covelo lane!. This well designed corner unit home features a spacious open concept living style. You will find the living, dining, kitchen and half bath on the second level which opens out onto the balcony for a view of the hillside and neighboring homes. Up the stairs you will be pleased to find both the spacious primary ensuite and guest bedroom ensuite. The primary bathroom features high ceilings, dual vanity, stall shower, dedicated toilet room and a walk in closet. The guest bedroom also has a connecting bath with high ceilings, a single vanity and a soaking tub/shower combo. This floor also includes the laundry closet designed for current full sized stackable washer and gas dryer. This homes was designed with solar for energy efficiency. There is a generous two car garage with high ceilings, finished floors for easy cleaning, a quiet side mount "lift master" garage door opener, tank-less "Navien"