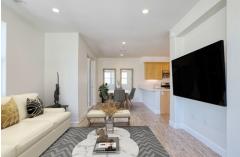

Welcome to 546 Covelo lane!. This well designed corner unit home features a spacious open concept living style. You will find the living, dining, kitchen and half bath on the second level which opens out onto the balcony for a view of the hillside and neighboring homes. Up the stairs you will be pleased to find both the spacious primary ensuite and guest bedroom ensuite. The primary bathroom features high ceilings, dual vanity, stall shower, dedicated toilet room and a walk in closet. The guest bedroom also has a connecting bath with high ceilings, a single vanity and a soaking tub/shower combo. This floor also includes the laundry closet designed for current full sized stackable washer and gas dryer. This homes was designed with solar for energy efficiency. There is a generous two car garage with high ceilings, finished floors for easy cleaning, a quiet side mount "lift master" garage door opener, tank-less "Navien"