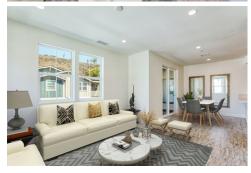

Welcome to 546 Covelo lane!. This well designed corner unit home features a spacious open concept living style. You will find the living, dining, kitchen and half bath on the second level which opens out onto the balcony for a view of the hillside and neighboring homes. Up the stairs you will be pleased to find both the spacious primary ensuite and guest bedroom ensuite. The primary bathroom features high ceilings, dual vanity, stall shower, dedicated toilet room and a walk in closet. The guest bedroom also has a connecting bath with high ceilings, a single vanity and a soaking tub/shower combo. This floor also includes the laundry closet designed for current full sized stackable washer and gas dryer. This homes was designed with solar for energy efficiency. There is a generous two car garage with high ceilings, finished floors for easy cleaning, a quiet side mount "lift master" garage door opener, tank-less "Navien"